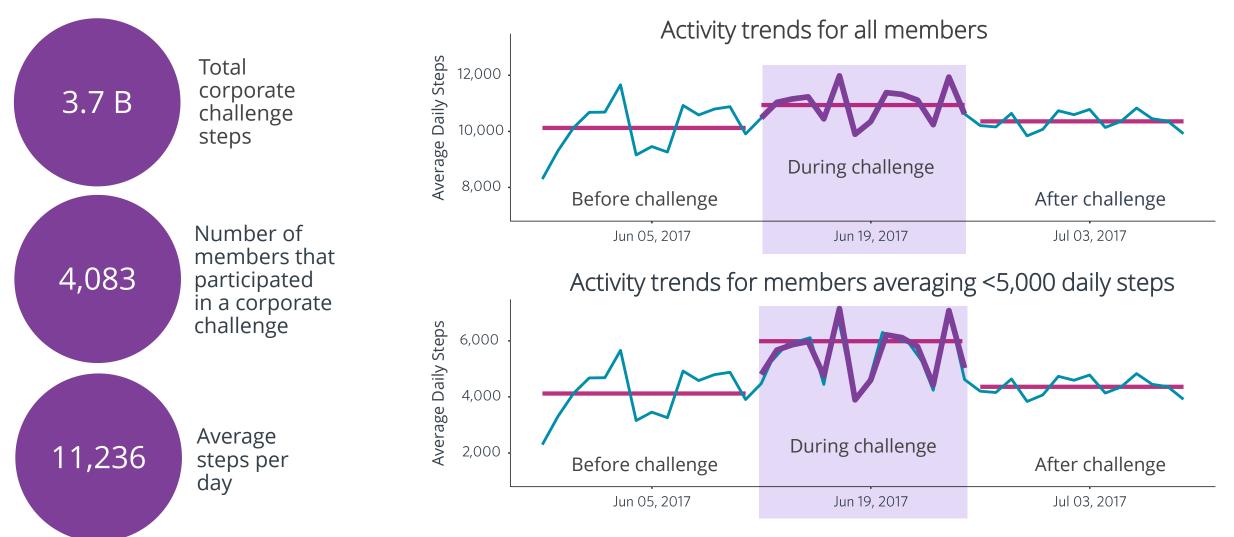

# Quarterly Challenge Report

This report will be delivered on the 15<sup>th</sup> after quarter end. It will list aggregate challenge results including number of steps taken by all members, number of participants and average daily step count. The report will only be available to those sponsors that have at least 20 members participating in that quarter's challenge.

(Sample of report shown on next slide)

# Corporate Challenge 1: Great Escapes

39% of member participated in this corporate challenge