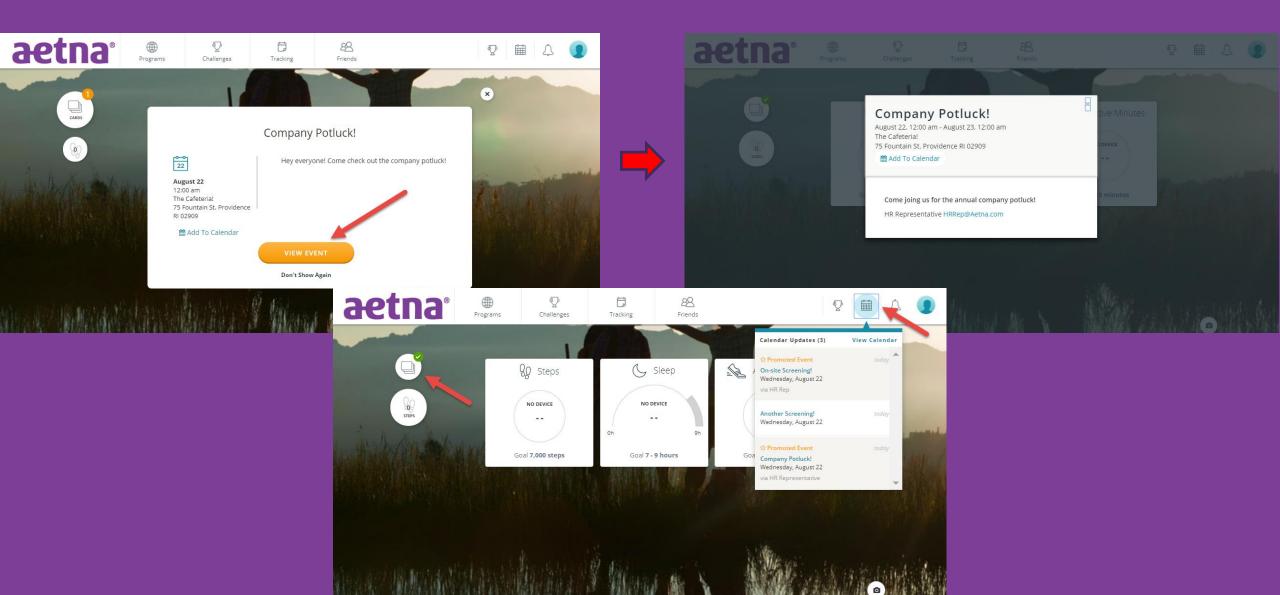

ek I      | Month +          |
| SUNDAY                 | MONDAY    | TUESDAY                | WEDNESDAY | THURSDAY | FRIDAY        | SATURDAY         |
| 29                     |           |                        | 1         | 2        | 3             | 4                |
| 5                      |           | 7<br>Test WeFake Event | 8         | 9        | 10            | 11               |
| 12                     | 13        | 14                     | 15        | 16       | 17            | 18               |
| 19<br>Company Potluck! | 20        | 21                     | 22        | 23       | 24            | 25               |
| 20                     | 27        | 28                     | 29        | 30       | 31            | 1                |

#### Calendar Events – Member View



### Admin Access: Reporting

Reports will be dropped into the Report Archive two weeks after a step challenge begins.

To access reports via the Aetna Get Active platform. Click on "Admin Portal", under the Profile icon. Then, click on "Report Archive".

Admin

Calendar / Events

Report Archive



### Monthly Member Report

#### This report will be delivered by the 5<sup>th</sup> of the month. It provides a listing of members on the platform.

| A         | В                  | С           | D        | E         | F        | G          | н      | I         | J                   | к                        | L        | м       | N          | 0            |
|-----------|--------------------|-------------|----------|-----------|----------|------------|--------|-----------|-------------------