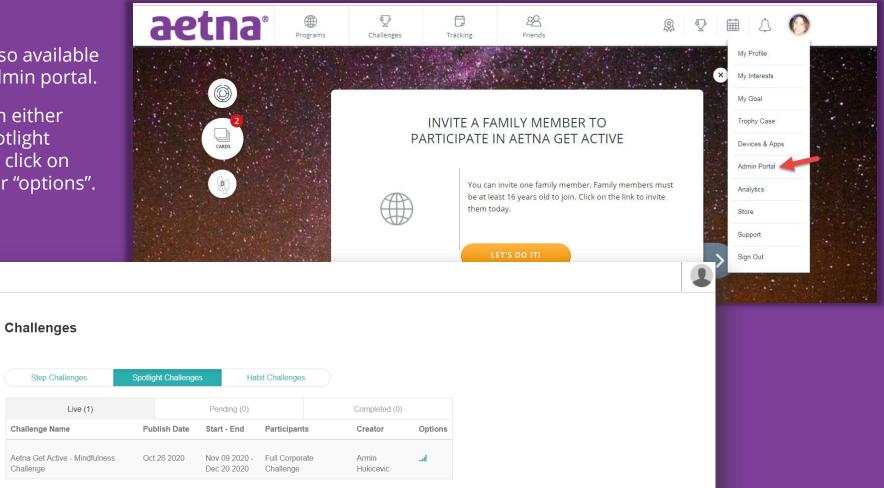

# Real-time Reporting

Real-time reporting is also available for challenges via the admin portal.

Click on "Challenge" then either "step challenges" or "Spotlight challenge" to find. Then click on the bar graph icon under "options".