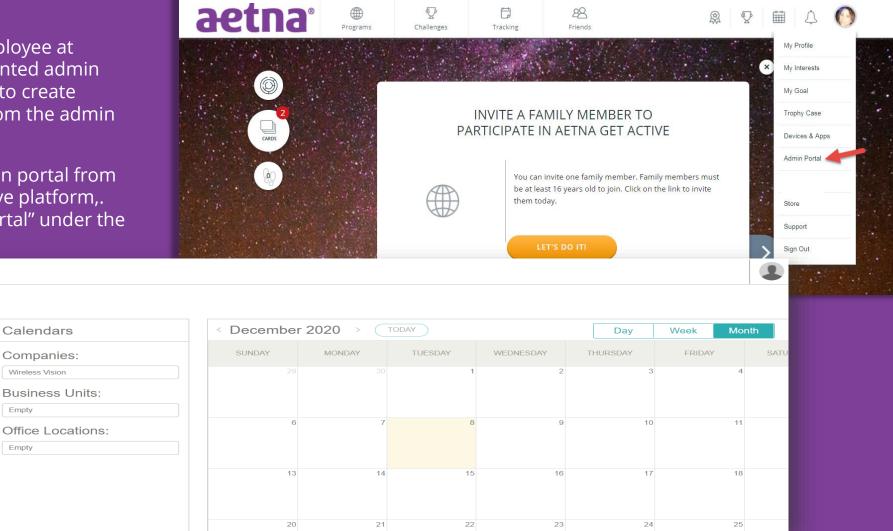

# Administrative Access: Creating Calendar Events

Client admins (employee at sponsor that is granted admin rights) will be able to create calendar events from the admin portal.

To access the admin portal from the Aetna Get Active platform,. Click on "Admin Portal" under the Profile icon

Empty

Empty

ADMIN

🛗 Calendar / Events

Challenges

Report Archive

#### Calendar Events

Calendar events allow a client admin to create events that will show to all participants. It will appear on the homepage and in their calendar tool

| Pulse Admin         |                                       |            |        |                  |           |          |        |      |  |  |
|---------------------|---------------------------------------|------------|--------|------------------|-----------|----------|--------|------|--|--|
| ំ Calendar / Events |                                       |            |        |                  |           |          |        |      |  |  |
| Challenges          | Calendars                             | < December | TODAY  | Y Day Week Month |           |          |        |      |  |  |
| Report Archive      | Companies:                            | SUNDAY     | MONDAY | TUESDAY          | WEDNESDAY | THURSDAY | FRIDAY | SATU |  |  |
|                     | Wireless Vision Business Units: Empty | 29         |        | 1                | 2         | 3        |        | 4    |  |  |
|                     | Office Locations:                     | 6          | 7      | 8                | 9         | 10       |        | 11   |  |  |
|                     |                                       | 13         | 14     | 15               | 16        | 17       |        | 18   |  |  |
|                     |                                       | 20         | 21     | 22               | 23        | 24       |        | 25   |  |  |