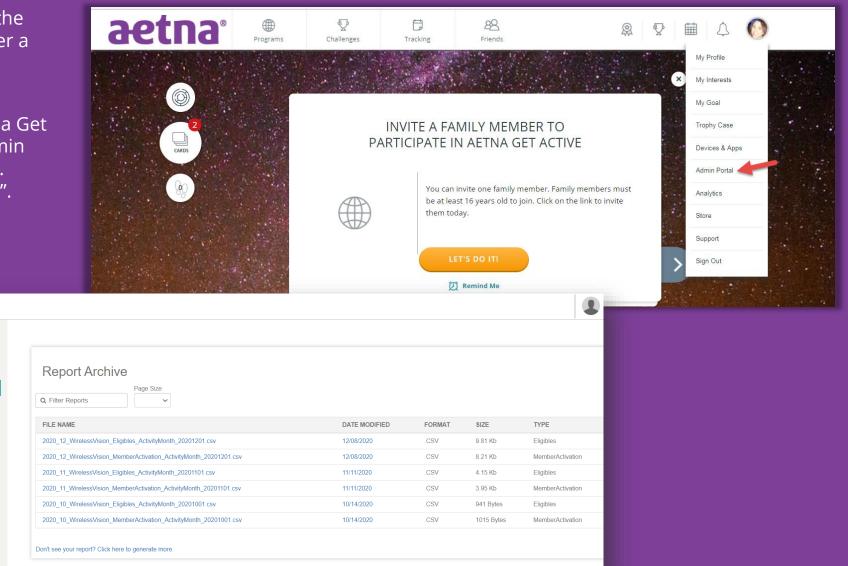

### Admin Access: Reporting

Reports will be dropped into the Report Archive two weeks after a step challenge begins.

To access reports via the Aetna Get Active platform. Click on "Admin Portal", under the Profile icon. Then, click on "Report Archive".

Admin

Calendar / Events

Report Archive